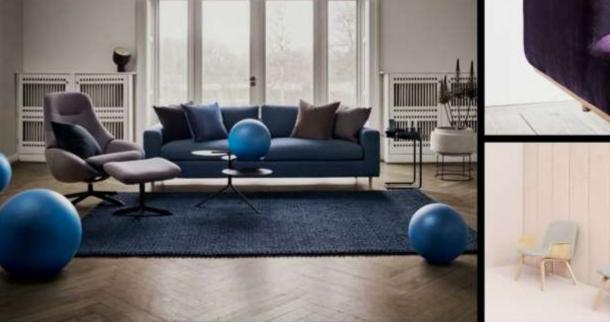

We've got you covered.

Between Sofa from Bolia | Steelcase

# Steelcase Bolia

When you need that one statement piece to help you create great Instagrammable moments, Bolia product is what you need.

Clean and minimalist designs from Danish brand Bolia can help you achieve beautiful results in a hotel, F&B or even office break-out areas. Brought to you by Steelcase, the curated collection of Bolia designs include sofas, armchairs, tables & lighting.