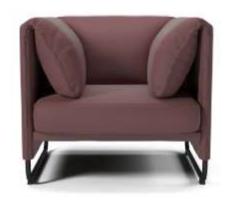

We've got you covered.

Between Sofa from Bolia | Steelcase

# Steelcase Bolia

When you need that one statement piece to help you create great Instagrammable moments, Bolia product is what you need.

Clean and minimalist designs from Danish brand Bolia can help you achieve beautiful results in a hotel, F&B or even office break-out areas. Brought to you by Steelcase, the curated collection of Bolia designs include sofas, armchairs, tables & lighting.