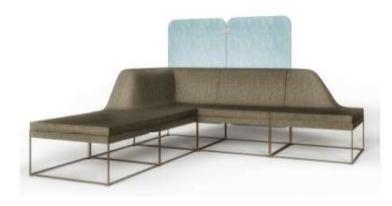

We've got you covered.

Between Sofa from Bolia | Steelcase

# Steelcase Bolia

When you need that one statement piece to help you create great Instagrammable moments, Bolia product is what you need.

Clean and minimalist designs from Danish brand Bolia can help you achieve beautiful results in a hotel, F&B or even office break-out areas. Brought to you by Steelcase, the curated collection of Bolia designs include sofas, armchairs, tables & lighting.