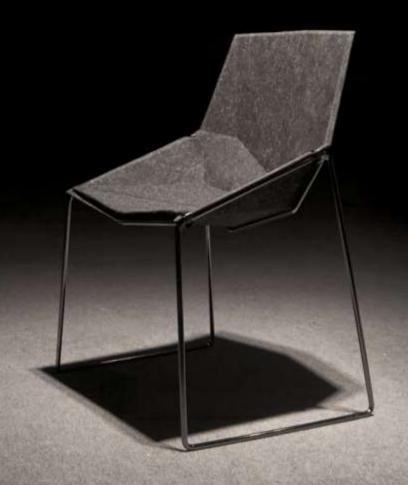

We've got you covered.

Between Sofa from Bolia | Steelcase

# Steelcase Bolia

When you need that one statement piece to help you create great Instagrammable moments, Bolia product is what you need.

Clean and minimalist designs from Danish brand Bolia can help you achieve beautiful results in a hotel, F&B or even office break-out areas. Brought to you by Steelcase, the curated collection of Bolia designs include sofas, armchairs, tables & lighting.