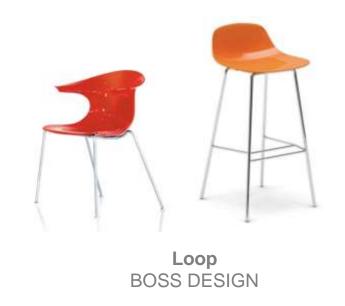

# Seating | Bar Stools

**Beaver** BOLIA

Agent BOSS DESIGN

Facet High & Low BOLIA

**Kruze**BOSS DESIGN

Montara650 COALESSE

B Free Stool STEELCASE

Arran BOSS DESIGN

Callisto BOSS DESIGN