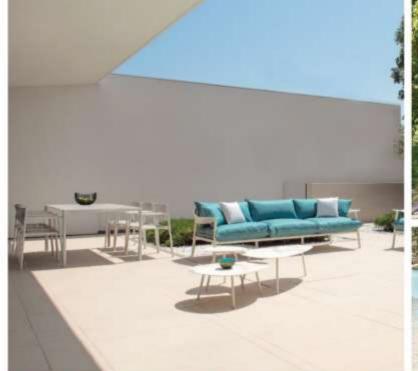

# Steelcase Bolia

When you need that one statement piece to help you create great Instagrammable moments, Bolia product is what you need.

Clean and minimalist designs from Danish brand Bolia can help you achieve beautiful results in a hotel, F&B or even office break-out areas. Brought to you by Steelcase, the curated collection of Bolia designs include sofas, armchairs, tables & lighting.

**Abby** 2 & 3 seater sofa BOLIA

Aura 2 ½ & 3 seater sofa BOLIA

Between sofa BOLIA

Cloud 2 ½ & 3 seater sofa BOLIA

**Gaia** 2 & 3 seater sofa BOLIA

Madison 2 ½ & 3 seater BOLIA

Liva Sofa BOLIA

Mara 2 ½ seater Sofa BOLIA

Pepe 2 seater BOLIA

Liva Arm Chair

**BOLIA** 

Abby Arm Chair BOLIA

Mara Arm Chair BOLIA

C3 Arm Chair BOLIA

Philippa Arm Chair BOLIA

Cloud arm chair BOLIA