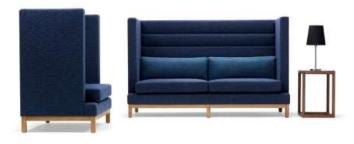

We've got you covered.

Between Sofa from Bolia | Steelcase

**Abby** 2 & 3 seater sofa BOLIA

Aura 2 ½ & 3 seater sofa BOLIA

Between sofa BOLIA

Cloud 2 ½ & 3 seater sofa BOLIA

**Gaia** 2 & 3 seater sofa BOLIA

Madison 2 ½ & 3 seater BOLIA

Liva Sofa BOLIA

Mara 2 ½ seater Sofa BOLIA