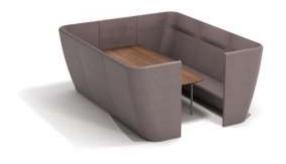

We've got you covered.

Between Sofa from Bolia | Steelcase

**Abby** 2 & 3 seater sofa BOLIA

Aura 2 ½ & 3 seater sofa BOLIA

Between sofa BOLIA

Cloud 2 ½ & 3 seater sofa BOLIA

**Gaia** 2 & 3 seater sofa BOLIA

Madison 2 ½ & 3 seater BOLIA

Liva Sofa BOLIA

Mara 2 ½ seater Sofa BOLIA