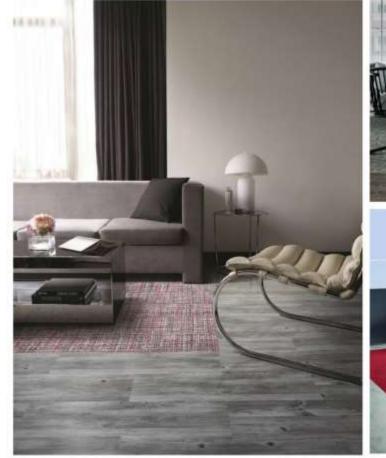

# Steelcase Bolia

When you need that one statement piece to help you create great Instagrammable moments, Bolia product is what you need.

Clean and minimalist designs from Danish brand Bolia can help you achieve beautiful results in a hotel, F&B or even office break-out areas. Brought to you by Steelcase, the curated collection of Bolia designs include sofas, armchairs, tables & lighting.

We've got you covered.

Between Sofa from Bolia | Steelcase