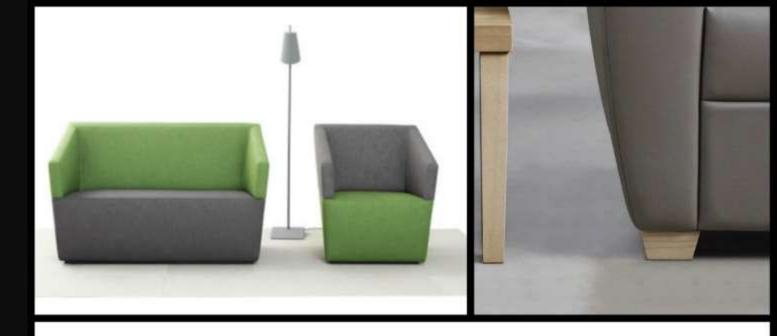

We've got you covered.

Between Sofa from Bolia | Steelcase

**Abby** 2 & 3 seater sofa BOLIA

Aura 2 ½ & 3 seater sofa BOLIA

Between sofa BOLIA

Cloud 2 ½ & 3 seater sofa BOLIA

**Gaia** 2 & 3 seater sofa BOLIA

Madison 2 ½ & 3 seater BOLIA

Liva Sofa BOLIA

Mara 2 ½ seater Sofa BOLIA

Pepe 2 seater BOLIA

Liva Arm Chair

**BOLIA** 

Abby Arm Chair BOLIA

Mara Arm Chair BOLIA

C3 Arm Chair BOLIA

Philippa Arm Chair BOLIA

Cloud arm chair BOLIA