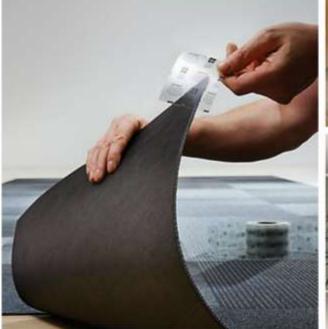

Its dry-installation system, known as
TacTiles, offers a faster, cleaner, more
earth-friendly alternative to traditional
carpet adhesives. They are easy to use and
eliminate the mess, odur and drying time
of spread adhesives