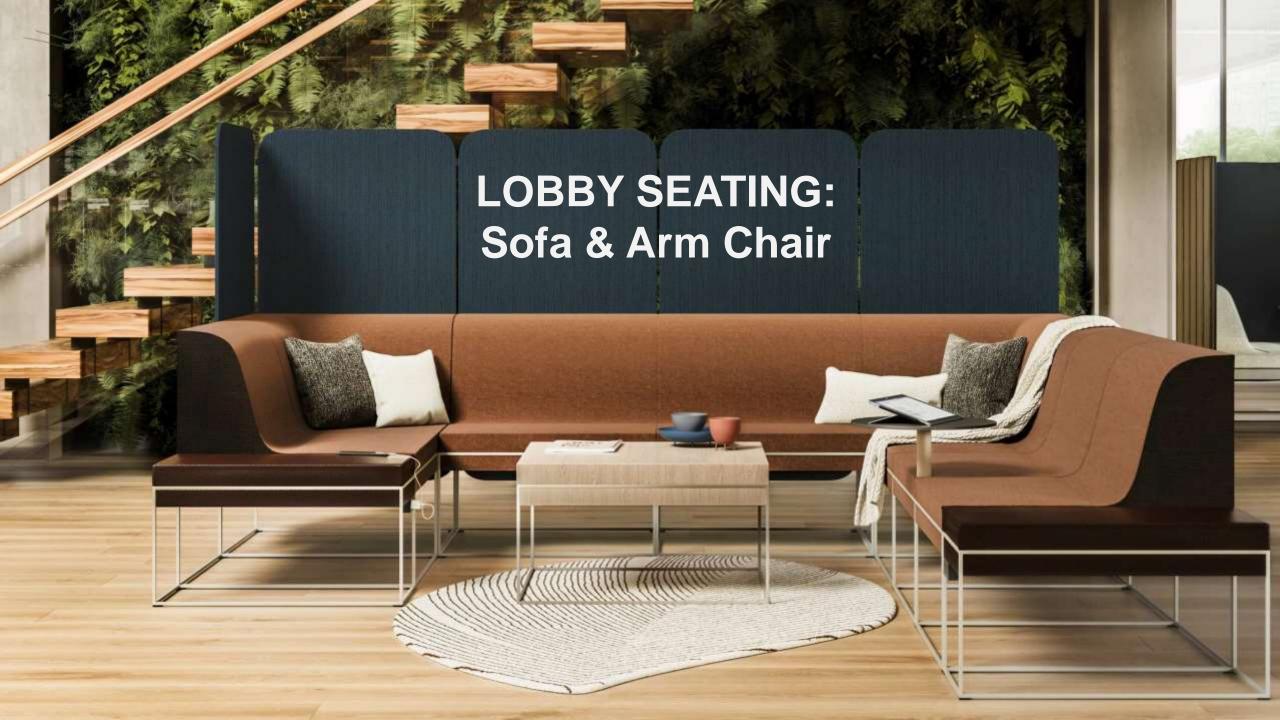

# HOSPITALITY FURNITURE

**LOBBY & ALLIED AREA** 

**CONFERENCE ROOM** 

**ROOM FURNITURE** 

**OUTDOOR FURNITURE** 

**ACCESSORIES** 

STORAGE & SHELVES

**BACKOFFICE STAFF FURNITURE** 

**Abby** 2 & 3 seater sofa BOLIA

Aura 2 ½ & 3 seater sofa BOLIA

Between sofa BOLIA

Cloud 2 ½ & 3 seater sofa BOLIA

**Gaia** 2 & 3 seater sofa BOLIA

Madison 2 ½ & 3 seater BOLIA

Liva Sofa BOLIA

Mara 2 ½ seater Sofa BOLIA

Pepe 2 seater BOLIA

Liva Arm Chair

**BOLIA** 

Abby Arm Chair BOLIA

Mara Arm Chair BOLIA

C3 Arm Chair BOLIA

Philippa Arm Chair BOLIA

Cloud arm chair BOLIA

#### **Lobby Seating | Pouf & Benches**

**Berlin Bench** medium & small BOLIA

**Berlin Seat & Back** small/medium/large pillow **BOLIA** 

**Grab Pouf** Small /Large BOLIA

Madison day bed BOLIA

Cloud Medium & small **BOLIA** 