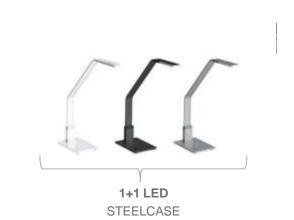

We've got you covered.

Between Sofa from Bolia | Steelcase

# Steelcase Bolia

When you need that one statement piece to help you create great Instagrammable moments, Bolia product is what you need.

Clean and minimalist designs from Danish brand Bolia can help you achieve beautiful results in a hotel, F&B or even office break-out areas. Brought to you by Steelcase, the curated collection of Bolia designs include sofas, armchairs, tables & lighting.