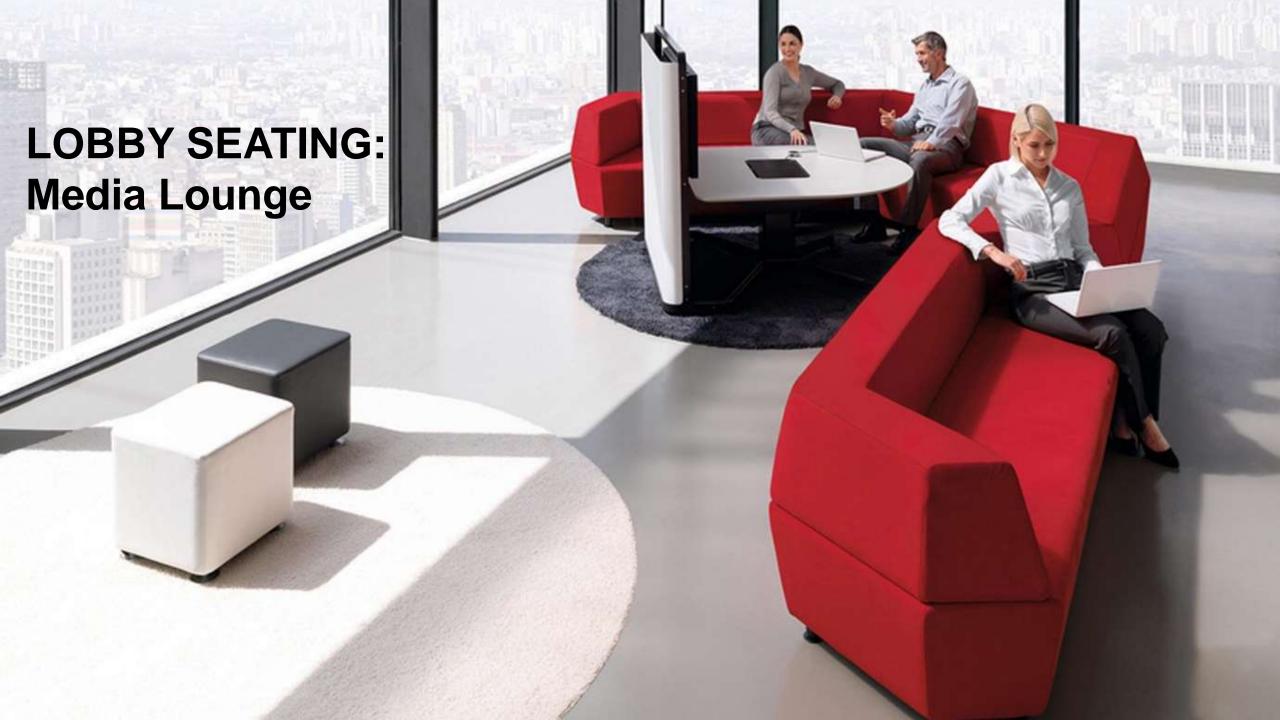

#### **Lobby Seating | Media Lounge**

Cocoon Media
BOSS DESIGN

media:scape lounge STEELCASE

Brody Worklounge STEELCASE

Atom Media Unit BOSS DESIGN

**Kendo** KASTEL

Circuit Prive
DIEMME

**Kontex** KASTEL