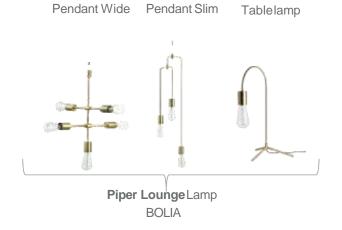

EL



MiMax BENEL

#### Steelcase



**Frameone**STEELCASE



Ology Height Adjustable STEELCASE



**Migration** STEELCASE



**Framefour** STEELCASE





### **STAFF AREA | Task Chairs**





**Aeria** BENEL



Fitt BENEL



Freniq BENEL



**Pro** BENEL



**Dream**BENEL



**Dream**BENEL



W-Mesh BENEL



**Filio** BENEL



**Leatherboss**BENEL



**Zein** BENEL



**A-Balance**BENEL



Transformer BENEL

### **STAFF AREA | Task Chairs**

#### **Steelcase**







Cobi **STEELCASE** 



Gesture **STEELCASE** 



i2i **STEELCASE** 



Leap STEELCASE







Node STEELCASE



Please STEELCASE



QiVi STEELCASE



Reply STEELCASE



Series 1 **STEELCASE** 



SILQ **STEELCASE** 



SW\_1 COALESSE



Think STEELCASE



### **STAFF AREA | Cafeteria Chairs**









## LIGHTING

















## STORAGE





# FLOORING SOLUTIONS

**CARPET TILES** 

**LUXURY VINYL TILES** 

LINOLEUM FLOORING

**BROADLOOM CARPETS** 



### **Interface**®



Brintons



## Interface

Ideal for designers who wish to reduce the impact that finishes have on the environment

Many of the collections by Interface are based on Biophilic design and their research has shown that guests had a 36% higher dwell rate in hotel lobbies that had biophilic elements

Modular carpet from Interface is easy to maintain, allowing quicker installation with less waste and selective replacement which is not possible in broadloom carpet which is traditionally used in hotels.



#### CORRIDORS OR ROOMS? WE'VE GOT YOU COVERED

Interface's non directional installation method creates the visual effect of the carpet broadlo