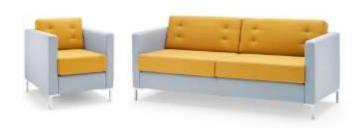

We've got you covered.

Between Sofa from Bolia | Steelcase

**Abby** 2 & 3 seater sofa BOLIA

Aura 2 ½ & 3 seater sofa BOLIA

Between sofa BOLIA

Cloud 2 ½ & 3 seater sofa BOLIA

**Gaia** 2 & 3 seater sofa BOLIA

Madison 2 ½ & 3 seater BOLIA

Liva Sofa BOLIA

Mara 2 ½ seater Sofa BOLIA

Pepe 2 seater BOLIA

Liva Arm Chair

**BOLIA** 

Abby Arm Chair BOLIA

Mara Arm Chair BOLIA

C3 Arm Chair BOLIA

Philippa Arm Chair BOLIA

Cloud arm chair BOLIA