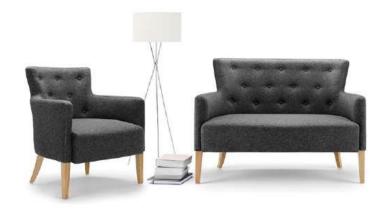

We've got you covered.

Between Sofa from Bolia | Steelcase

# Steelcase Bolia

When you need that one statement piece to help you create great Instagrammable moments, Bolia product is what you need.

Clean and minimalist designs from Danish brand Bolia can help you achieve beautiful results in a hotel, F&B or even office break-out areas. Brought to you by Steelcase, the curated collection of Bolia designs include sofas, armchairs, tables & lighting.