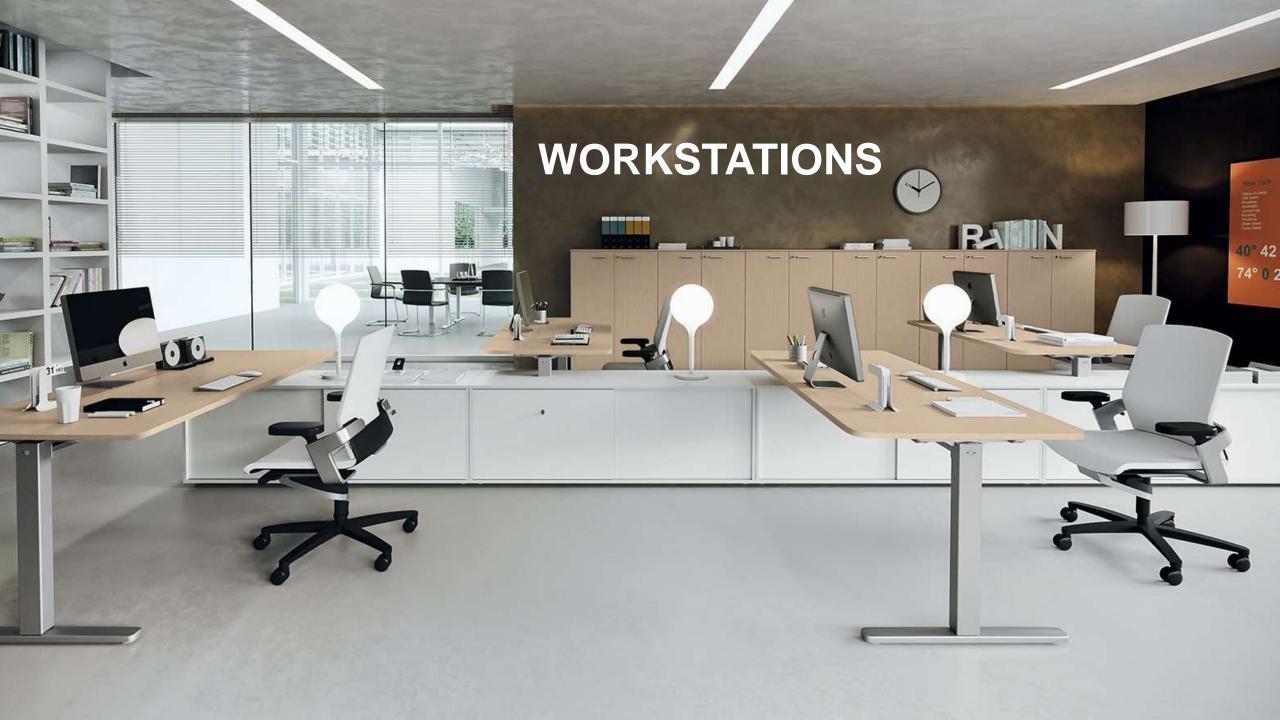

#### **STAFF AREA**

**WORKSTATION** 

TASK CHAIR

CAFETERIA CHAIRS

### **STAFF AREA** | Workstation

**EPlace** DVO

**Entity** DVO

**Gap** DVO

**Nobu** DVO

**Waltz** BENEL

MiMax BENEL

#### Steelcase

**Frameone**STEELCASE

Ology Height Adjustable STEELCASE

**Migration** STEELCASE

**Framefour** STEELCASE