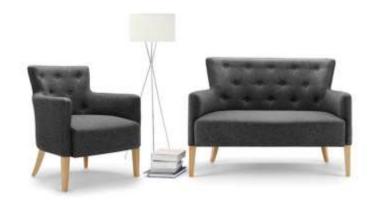

We've got you covered.

Between Sofa from Bolia | Steelcase

# Steelcase Bolia

When you need that one statement piece to help you create great Instagrammable moments, Bolia product is what you need.

Clean and minimalist designs from Danish brand Bolia can help you achieve beautiful results in a hotel, F&B or even office break-out areas. Brought to you by Steelcase, the curated collection of Bolia designs include sofas, armchairs, tables & lighting.