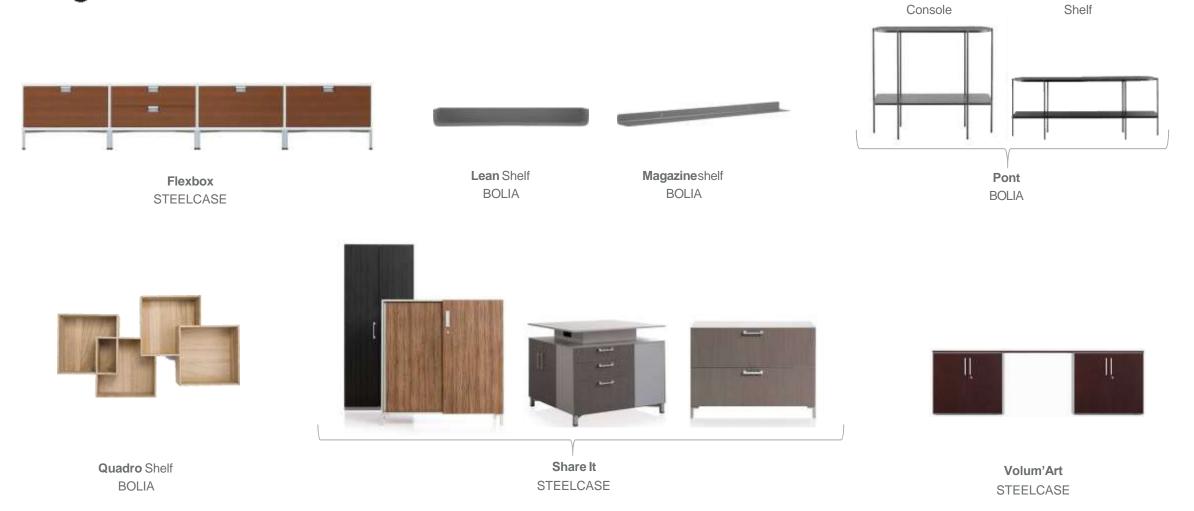

#### Steelcase



**Frameone**STEELCASE



Ology Height Adjustable STEELCASE



**Migration** STEELCASE



**Framefour** STEELCASE





### **STAFF AREA | Task Chairs**





**Aeria** BENEL



Fitt BENEL



Freniq BENEL



**Pro** BENEL



**Dream**BENEL



**Dream**BENEL



W-Mesh BENEL



**Filio** BENEL



**Leatherboss**BENEL



**Zein** BENEL



**A-Balance**BENEL



Transformer BENEL

### **STAFF AREA | Task Chairs**

#### **Steelcase**







Cobi **STEELCASE** 



Gesture **STEELCASE** 



i2i **STEELCASE** 



Leap STEELCASE







Node STEELCASE



Please STEELCASE



QiVi STEELCASE



Reply STEELCASE



Series 1 **STEELCASE** 



SILQ **STEELCASE** 



SW\_1 COALESSE



Think STEELCASE



### **STAFF AREA | Cafeteria Chairs**









## LIGHTING

















## STORAGE





# FLOORING SOLUTIONS

**CARPET TILES** 

**LUXURY VINYL TILES** 

LINOLEUM FLOORING

**BROADLOOM CARPETS** 



### **Interface**®



Brintons



## Interface

Ideal for designers who wish to reduce the impact that finishes have on the environment

Many of the collections by Interface are based on Biophilic design and their research has shown that guests had a 36% higher dwell rate in hotel lobbies that had biophilic elements

Modular carpet from Interface is easy to maintain, allowing quicker installation with less waste and selective replacement which is not possible in broadloom carpet which is traditionally used in hotels.



#### CORRIDORS OR ROOMS? WE'VE GOT YOU COVERED

Interface's non directional installation method creates the visual effect of the carpet broadloom form from wall