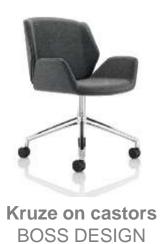

# Seating | Bar Stools

**Beaver** BOLIA

Agent BOSS DESIGN

Facet High & Low BOLIA

**Kruze**BOSS DESIGN

Montara650 COALESSE

B Free Stool STEELCASE

Arran BOSS DESIGN