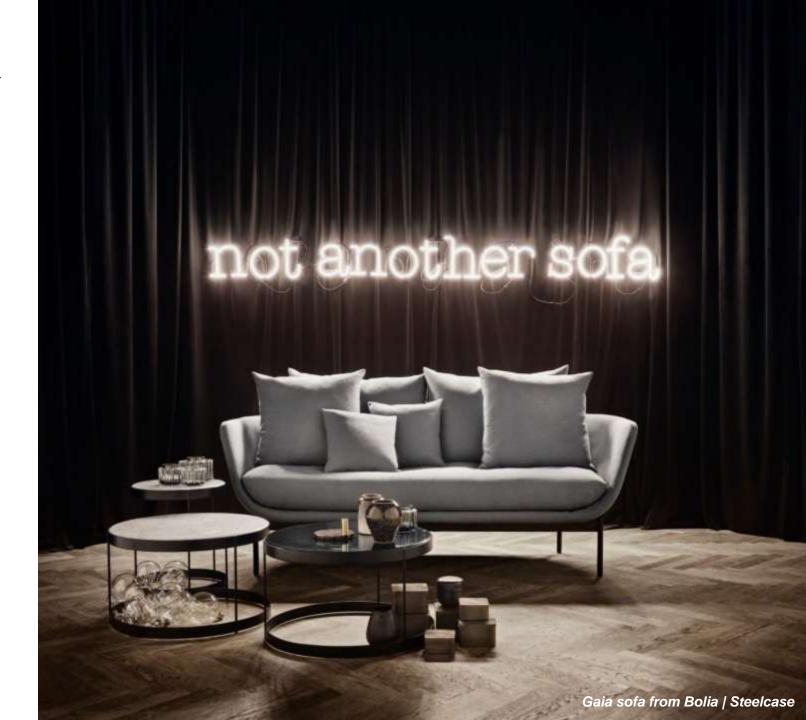

# Steelcase Bolia

When you need that one statement piece to help you create great Instagrammable moments, Bolia product is what you need.

Clean and minimalist designs from Danish brand Bolia can help you achieve beautiful results in a hotel, F&B or even office break-out areas. Brought to you by Steelcase, the curated collection of Bolia designs include sofas, armchairs, tables & lighting.

**Abby** 2 & 3 seater sofa BOLIA

Aura 2 ½ & 3 seater sofa BOLIA

Between sofa BOLIA

Cloud 2 ½ & 3 seater sofa BOLIA

**Gaia** 2 & 3 seater sofa BOLIA

Madison 2 ½ & 3 seater BOLIA

Liva Sofa BOLIA

Mara 2 ½ seater Sofa BOLIA