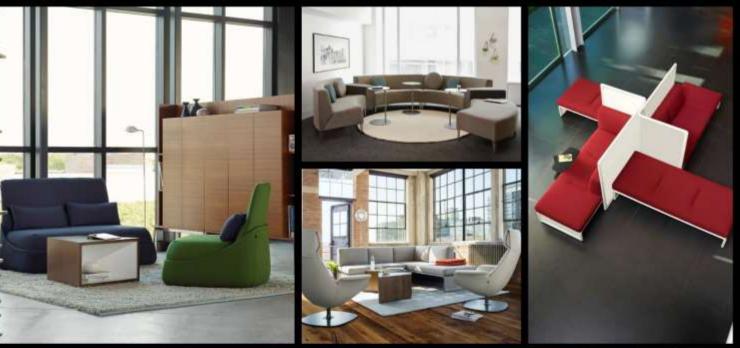

# Steekcase coalesse®

Coalesse by Steelcase thoughtfully designs an ecosystem which supports users wellbeing by considering design, materiality, and uncompromising performance.

It's a furniture brand that can truly make all the difference in the spaces you design.
Coming from Steelcase which has a 100 year heritage, all its products for the ancillary areas are chic and would help your earn great reviews from your guest

Soft seating for the new collaborative way of working

UK brand Boss Design offers high-end office seating, upholstery and tables solutions for a collaborative working environment, but also furniture range suitable for hospitality projects. Designed globally – produced locally, Boss Design has one of its manufacturing facilities in the UAE for more than 10 years.