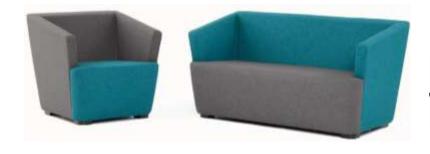

We've got you covered.

Between Sofa from Bolia | Steelcase

# Steelcase Bolia

When you need that one statement piece to help you create great Instagrammable moments, Bolia product is what you need.

Clean and minimalist designs from Danish brand Bolia can help you achieve beautiful results in a hotel, F&B or even office break-out areas. Brought to you by Steelcase, the curated collection of Bolia designs include sofas, armchairs, tables & lighting.

**Abby** 2 & 3 seater sofa BOLIA

Aura 2 ½ & 3 seater sofa BOLIA

Between sofa BOLIA

Cloud 2 ½ & 3 seater sofa BOLIA

**Gaia** 2 & 3 seater sofa BOLIA

Madison 2 ½ & 3 seater BOLIA

Liva Sofa BOLIA

Mara 2 ½ seater Sofa BOLIA