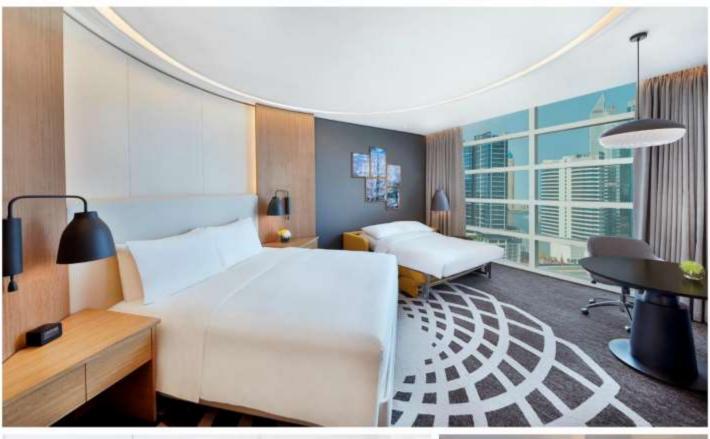

We've got you covered.

Between Sofa from Bolia | Steelcase

# Steelcase Bolia

When you need that one statement piece to help you create great Instagrammable moments, Bolia product is what you need.

Clean and minimalist designs from Danish brand Bolia can help you achieve beautiful results in a hotel, F&B or even office break-out areas. Brought to you by Steelcase, the curated collection of Bolia designs include sofas, armchairs, tables & lighting.